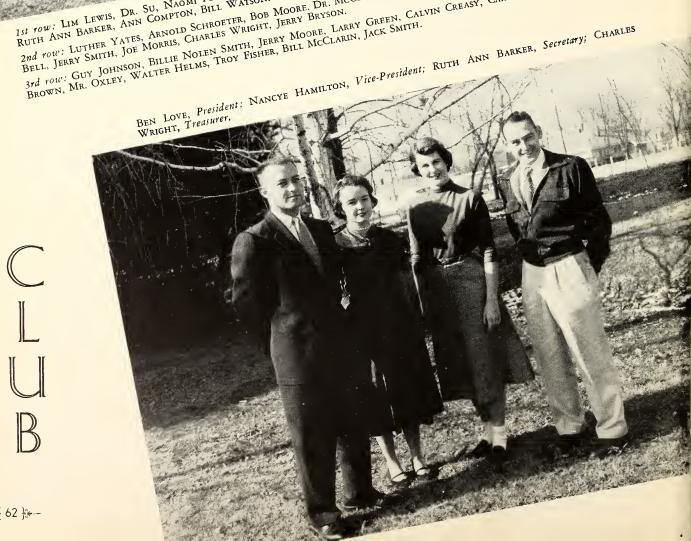

JOHNNIE HARTMAN, Chaplain; LUTHER YATES, Vice-President; JERRY CORLEW, President; TOMMY BASS, Secretary; CHARLES BRAY, Treasurer; JERRY CARR, Sergeant-at-Arms and Goatmaster.

The Sigma Alpha Fraternity, organized in 1927, is the oldest fraternity on the campus. The Fraternity colors are blue and gold and the flower is the red rambler rose. The Fraternity stands for friendliness and honesty and is devoted to promoting brotherhood, loyalty, and good will on the campus.